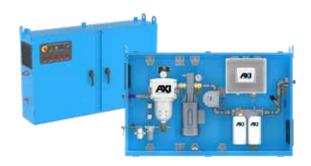

### Complete fuel maintenance solutions

Western Branch Diesel has the knowledge and expertise to install any AXI International system on a wide variety of applications – from marine vessels to large scale fuel polishers for diesel fuel storage tanks and large back-up and off-grid diesel generator systems.

## Our fuel services include:

- Fuel testing
- On-site fuel polishing
- Installed fuel polishing systems
- Fuel delivery

AXI International Fuel Polishing Systems

**24** Hour Emergency Service – 844-369-3726