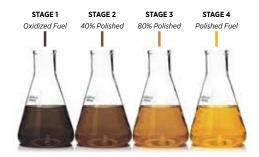

# Don't let bad fuel bring you down

# The case for fuel polishing

Diesel fuels are inherently unstable and subject to natural deterioration caused by water, oxidation, microbial growth, and chemicals. The result is poor fuel quality, sludge, and acids that can damage engine components and degrade performance. The process begins long before the fuel gets to your fuel tank as diesel fuel typically starts to deteriorate and form solids within 60–90 days after refining.