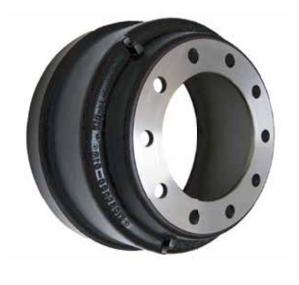

#### **GUN 3922X**

Value Plus Brake Drum, Cast Iron, Outboard, 16.50x7.00

**KIC 60000 018** — Equivalent to ABP N42A1657B KICast™ Brake Drum, Cast Iron, Outboard, 16.50x7.00

WITH FOURTEEN LOCATIONS SERVING SEVEN STATES, **WE HAVE YOU COVERED.** 