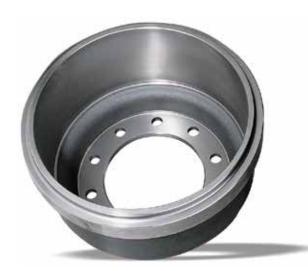

#### **GUN 3600AX**

Standard Premium Brake Drum, Cast Iron, Outboard, 16.50x7.00